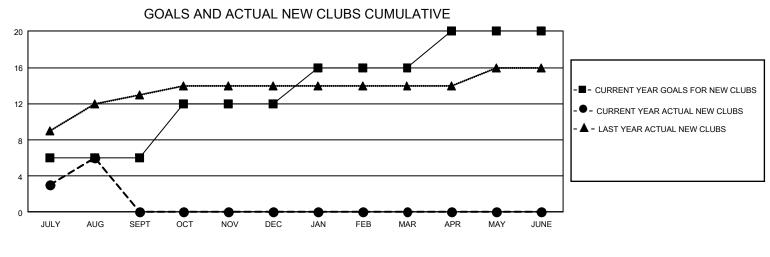

## GMT Constitutional Area 6, Group M

REPORT DOES NOT INCLUDE CLUBS IN UNDISTRICTED AREAS.

| Clubs         |               |             |               | Members               |                       |                         |                                                    |  |  |
|---------------|---------------|-------------|---------------|-----------------------|-----------------------|-------------------------|----------------------------------------------------|--|--|
|               | RESULTS FOR   | R 2020-2021 |               | RESULTS FOR 2020-2021 |                       |                         |                                                    |  |  |
| QUARTER       | NEW CLUB GOAL | NEW CLUBS   | DROPPED CLUBS | QUARTER MEME          | ER GROWTH NET<br>GOAL | MEMBER GROWTH<br>ACTUAL | DROPPED<br>MEMBERS ACTUAL<br>(including transfers) |  |  |
| JULY/AUG/SEPT | 18            | 6           | 3             | JULY/AUG/SEPT         | 315                   | 342                     | 108                                                |  |  |
| OCT/NOV/DEC   | 18            | 0           | 0             | OCT/NOV/DEC           | 355                   | 0                       | 0                                                  |  |  |
| JAN/FEB/MAR   | 12            | 0           | 0             | JAN/FEB/MAR           | 190                   | 0                       | 0                                                  |  |  |
| APR/MAY/JUNE  | 12            | 0           | 0             | APR/MAY/JUNE          | 190                   | 0                       | 0                                                  |  |  |