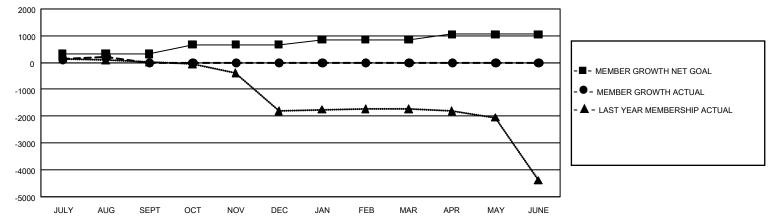

## GMT Constitutional Area 6, Group M

REPORT DOES NOT INCLUDE CLUBS IN UNDISTRICTED AREAS.

| Clubs         |               |             |               | Members               |                       |                         |                                                    |  |  |
|---------------|---------------|-------------|---------------|-----------------------|-----------------------|-------------------------|----------------------------------------------------|--|--|
|               | RESULTS FOR   | R 2020-2021 |               | RESULTS FOR 2020-2021 |                       |                         |                                                    |  |  |
| QUARTER       | NEW CLUB GOAL | NEW CLUBS   | DROPPED CLUBS | QUARTER MEME          | ER GROWTH NET<br>GOAL | MEMBER GROWTH<br>ACTUAL | DROPPED<br>MEMBERS ACTUAL<br>(including transfers) |  |  |
| JULY/AUG/SEPT | 18            | 6           | 3             | JULY/AUG/SEPT         | 315                   | 342                     | 108                                                |  |  |
| OCT/NOV/DEC   | 18            | 0           | 0             | OCT/NOV/DEC           | 355                   | 0                       | 0                                                  |  |  |
| JAN/FEB/MAR   | 12            | 0           | 0             | JAN/FEB/MAR           | 190                   | 0                       | 0                                                  |  |  |
| APR/MAY/JUNE  | 12            | 0           | 0             | APR/MAY/JUNE          | 190                   | 0                       | 0                                                  |  |  |